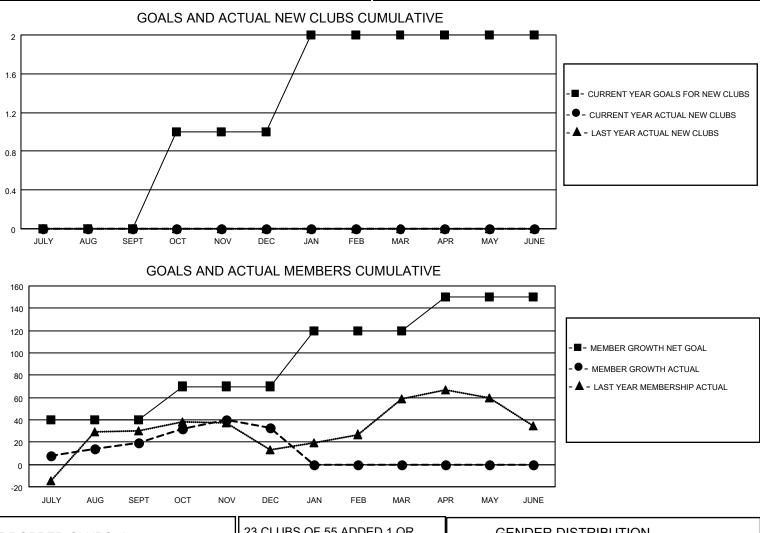

## LOCATION FLORIDA

District 35 N

Results as of: 12/31/2021

|                       | Club          | S         |               |                       | Men                    | nbers                   |                                                    |
|-----------------------|---------------|-----------|---------------|-----------------------|------------------------|-------------------------|----------------------------------------------------|
| RESULTS FOR 2021-2022 |               |           |               | RESULTS FOR 2021-2022 |                        |                         |                                                    |
| QUARTER               | NEW CLUB GOAL | NEW CLUBS | DROPPED CLUBS | QUARTER               | BER GROWTH NET<br>GOAL | MEMBER GROWTH<br>ACTUAL | DROPPED<br>MEMBERS ACTUAL<br>(including transfers) |
| JULY/AUG/SEPT         | 0             | 0         | 0             | JULY/AUG/SEPT         | 40                     | 70                      | 42                                                 |
| OCT/NOV/DEC           | 1             | 0         | 0             | OCT/NOV/DEC           | 30                     | 76                      | 56                                                 |
| JAN/FEB/MAR           | 1             | 0         | 0             | JAN/FEB/MAR           | 50                     | 0                       | 0                                                  |
| APR/MAY/JUNE          | 0             | 0         | 0             | APR/MAY/JUNE          | 30                     | 0                       | 0                                                  |